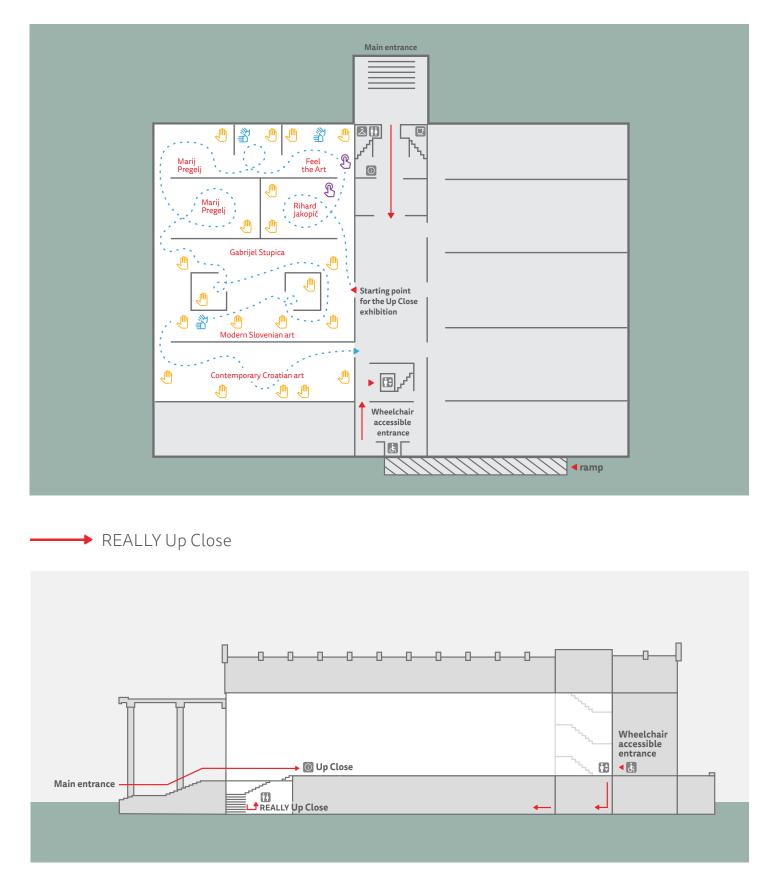

## REALLY Up Close

## 6.2.2023 -2.4.2023

Map of the Up Close exhibition:

|                                   |   | Spidy<br>Up Close |         | elier<br>ALLY<br>O Close |  | Coffee s                   |          |                                    |
|-----------------------------------|---|-------------------|---------|--------------------------|--|----------------------------|----------|------------------------------------|
| SIGN LANGUAGE<br>TOUCHING ALLOWED | Ł | BRAILLE WRITING   | ii<br>D | TOILETS<br>COFFEE SHOP   |  | DITORIUM<br>ORMATION POINT | <u>ک</u> | CLOAKROOM<br>WHEELCHAIR ACCESSIBLE |

## In case of difficulties accessing the ramp, please call 01 24 16 834

The project is co-financed by the Republic of Slovenia and the European Union from the European Social Fund.